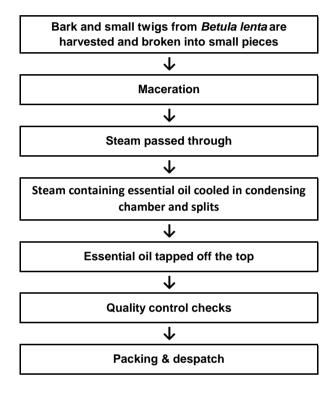

|
| HYDROXYCITRONELLAL                           | 107-75-5   | -                                  |
| HYDROXYISOHEXYL 3-CYCLOHEXENE CARBOXALDEHYDE | 31906-04-4 | -                                  |
| ISO EUGENOL                                  | 97-54-1    | -                                  |
| LIMONENE                                     | 5989-27-5  | -                                  |
| LINALOOL                                     | 78-70-6    | -                                  |
| METHYL 2-OCTYNOATE                           | 111-12-6   | -                                  |
|                                              |            |                                    |

Revision Date: 20/01/2016



## PRODUCTION FLOW CHART

## **BIRCH OIL SWEET**



Revision Date: 18/12/2017



#### IFRA CONFORMITY CERTIFICATE

## **BIRCH OIL SWEET**

We certify that the above material complies with the Standards of the International Fragrance Association (IFRA), amendment 48, published in June 2015, provided it is used in the following classes at a maximum concentration level of:

| Combined IFRA Category | Maximum level of use (% w/w) |  |  |
|------------------------|------------------------------|--|--|
| Class 1.A              | 4.00 (See Note 1)            |  |  |
| Class 1.B              | 4.00                         |  |  |
| Class 2                | 5.50                         |  |  |
| Class 3.A              | 20.00                        |  |  |
| Class 3.B              | 20.00                        |  |  |
| Class 3.C              | 2